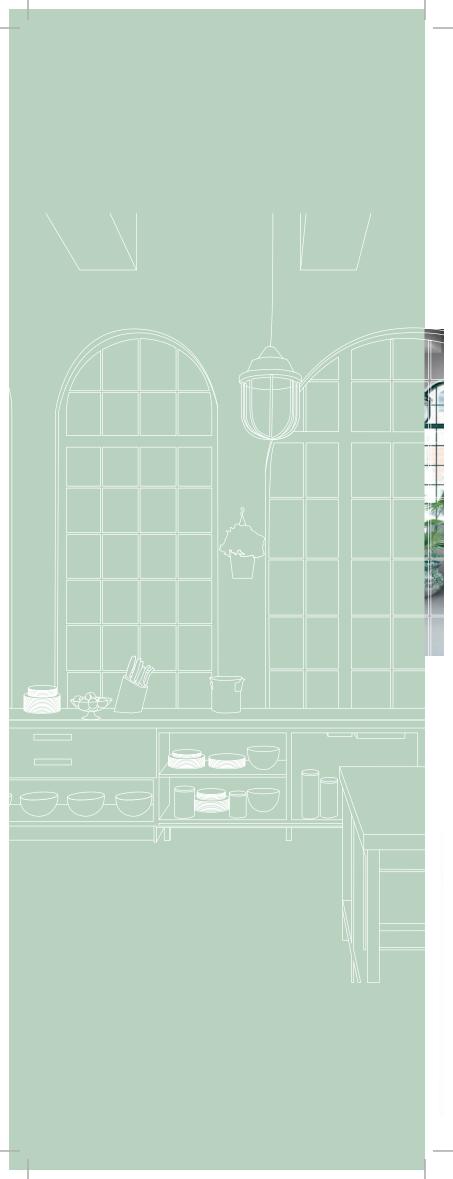

## COLOR TRAINER INTERNI EDITION 2

Techniques, trends and tools for your home colour project

"What colour shall we choose for the kids' room? Should we paint the kitchen ceiling as well? Will this shade match the living room furniture?"

The Color Trainer Interni programme answers the general public's most frequent questions and makes it quick and easy to choose the perfect colour for every room in the house.