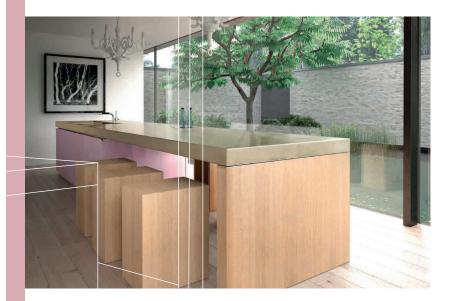

### NATURAL VALUE

Natural Value recalls the chromatic and material colour schemes of nature which strives to be a timeless collection.

timeless collection. The reference language is of nature. Hence, NATURAL, which becomes GLAM or CHROMATIC according to the finish and to colour combinations.

### COLOR TREND HABITAT EDITION 2

Trend colour and finishes for the colour design of furniture

Color Trend Habitat is a collection of finishes for the design of furniture with new colours and effects in neutral and chromatic trends aimed to design visual dialogues between spaces, furniture and objects.

It deals with light and colour contrasts especially on horizontal and vertical planes.

By means of new Gloss levels and harmonic combinations between colours and wood species, we enhance different material surfaces, from wood to glass.

This collection comprises 60 Solid colours and 50 new Effect colours designed according to the needs of contemporary styles. This will allow designers to understand how to use and combine different colours and effects with different finishes.