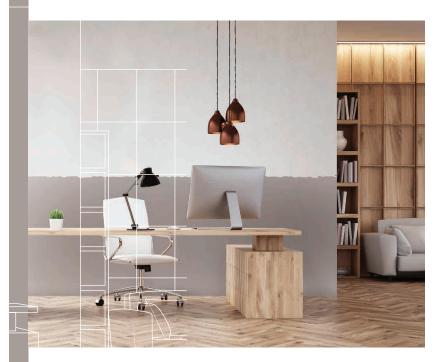

### COLOR TREND HABITAT EDITION 2

Trend colour and finishes for the colour design of furniture

Color Trend Habitat is a collection of finishes for the design of furniture with new colours and effects in neutral and chromatic trends aimed to design visual dialogues between spaces, furniture and objects.

It deals with light and colour contrasts especially on horizontal and vertical planes.

By means of new Gloss levels and harmonic combinations between colours and wood species, we enhance different material surfaces, from wood to glass.

This collection comprises 60 Solid colours and 50 new Effect colours designed according to the needs of contemporary styles. This will allow designers to understand how to use and combine different colours and effects with different finishes.