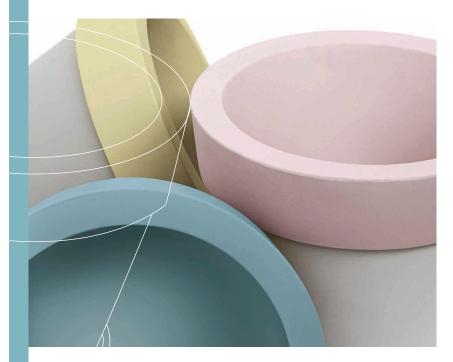

### NATURAL VALUE

Natural Value recalls the chromatic and material colour schemes of nature which strives to be a timeless collection.

timeless collection. The reference language is of nature. Hence, NATURAL, which becomes GLAM or CHROMATIC according to the finish and to colour combinations.

### COLOR TREND HABITAT EDITION 2

Trend colour and finishes for the colour design of furniture

Color Trend Habitat is a collection of finishes for the design of furniture with new colours and effects in neutral and chromatic trends aimed to design visual dialogues between spaces, furniture and objects.

It deals with light and colour contrasts especially on horizontal and vertical planes.

By means of new Gloss levels and harmonic combinations between colours and wood species, we enhance different material surfaces, from wood to glass.

This collection comprises 60 Solid colours and 50 new Effect colours designed according to the needs of contemporary styles. This will allow designers to understand how to use and combine different colours and effects with different finishes.