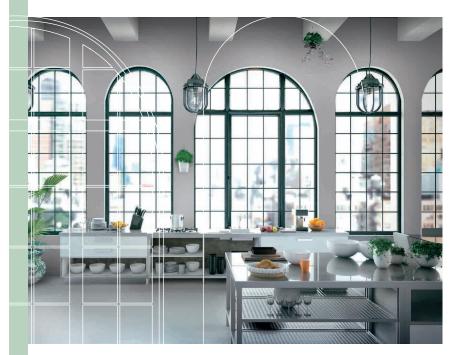

## COLOR TRAINER INTERNI EDITION 2

Techniques, trends and tools for your home colour project

"What colour shall we choose for the kids' room? Should we paint the kitchen ceiling as well? Will this shade match the living room furniture?"

The Color Trainer Interni programme answers the general public's most frequent questions and makes it quick and easy to choose the perfect colour for every room in the house.