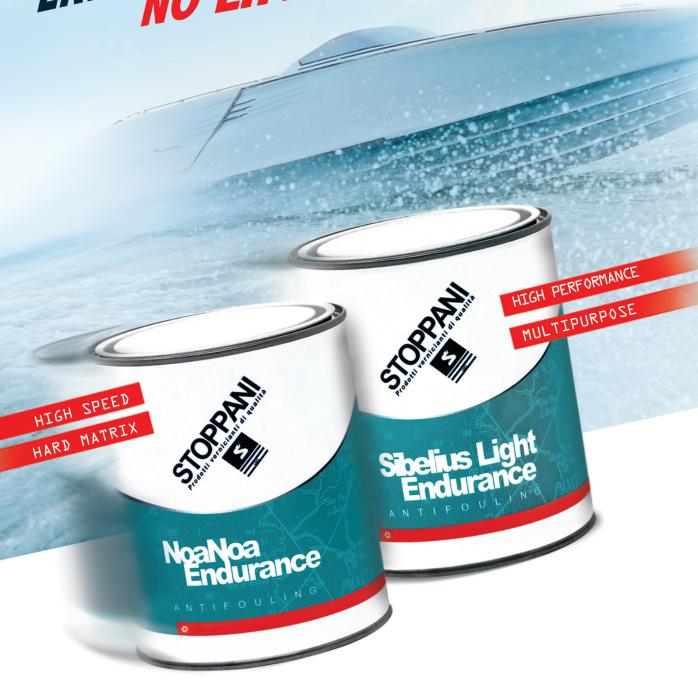

## Sibelius Light Endurance

Universal antifouling with semi-hard matrix high performance range for exceptional protection.

## **Noa Noa Endurance**

Antifouling with hard matrix for high performance with very good quality/price ratio.