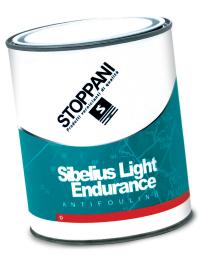

## Sibelius Light Endurance

Universal antifouling with semi-hard matrix high performance range for exceptional protection.

## **Technical Characteristics**

- Balanced solubility
- Exceptional antifouling power with TOP products on the market
- Complete chromatic range: 29151 WHITE, 29152 LIGHT BLUE, 29153 RED, 29154 BLACK, 29156 BLU MARINE.
- Versatile: it can be used on every type of material.
- Product Size: 0,75 2,5 and 10l.